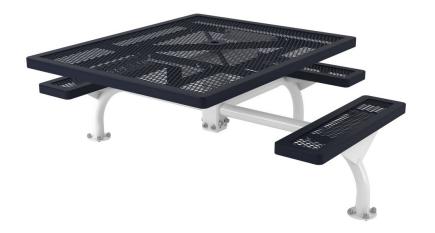

## Highlights:

- Available in an in-ground or surface mount
- Tabletop overhang allows room for wheelchair use
- Hole in the center of the tabletop provides space for an umbrella
- Colorful powder coated frame and textured polyethylene tabletop and seats

With the ADA Accessible Regal Square WEB Table by Webcoat, you can make your outdoor space an inclusive environment where everyone can eat, socialize, and relax together. Featuring a square design with three-seat attachments, the table can be surface mounted or installed in-ground. The surfaces are constructed from expanded #9 metal and the strong metal WEB frame will prevent furniture sagging or warping even after long-term use. With a sturdy frame covered with a resilient powder coat paint and seats and tabletop finished with a textured polyethylene, the appearance will stand up against weather-induced damage. If you're not loving the colors shown on this page, simply call or email a customer service representative to select alternate hues. Finally, the ADA Accessible Regal Square WEB Table comes with a pre-made hole in the tabletop center to allow for potential placement of an umbrella for cool shade.