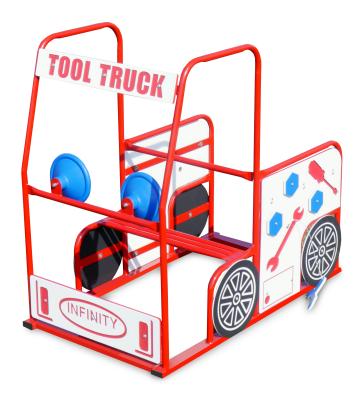

## Highlights:

- Little metal truck to play in
- Has tools on the side for children to play with
- Two steering wheels at the front to direct from
- Truck bed is a place for more children to sit

**Age Group**: 2 to 5 years

Assembled Dimensions: 4' x 2' 4" x 3' 9"

**Use Zone**: 16' x 14' 4"

The Infinity Tool Truck is sure to inspire imagination and healthy exercise in toddlers and young children. With two steering wheels, one bench, and painted on tires, this tool truck's nature imitates the lifestyle of a mechanic on-thego. Large block letters and tool imagery will help children of various ages and cognitive ability identify this piece. Fashioned from HDPE Commercial-grade plastic and offered in a variety of color schemes, the Infinity Tool truck is designed for safety and durability. In-ground mounts are included for permanent installation to improve this tool truck's longevity.