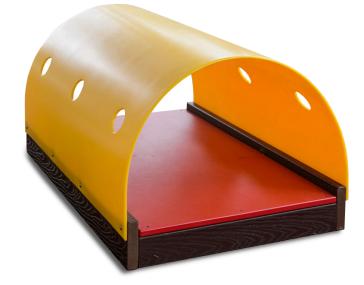

## Highlights:

- Ideal for kids just learning to crawl
- Neat ground level exploration area
- Choose one of two different lengths
- Light enough for adults to lift and carry

Age Group: 6 to 23 months

This Portable Play Tunnel would make an excellent addition to a classroom or daycare facility. Designed for those aged 6 to 23 months, this item makes for a fantastic exploration space for children just beginning to crawl or kiddos who've recently learned how to walk. The tunnels are light enough for an adult to lift and move while still being heavy enough to prevent accidental shifting during play by the little occupants inside. This allows grownups to more easily change the location of the tunnel to keep playtime continually engaging for the kids. Just imagine the configuration possibilities if you have two (or more) and start getting inventive with where they're placed and what other play pieces are located around them. The tunnel also feature viewing holes along the sides, so little ones can be seen at a glance to make sure everyone is still playing safely. This 30" Play Tunnel is built of durable rotationally molded plastic.