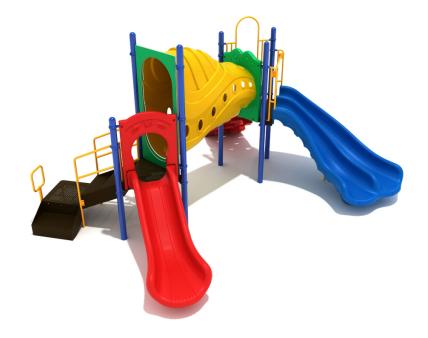

## Highlights:

- Structure is connected via Funnel Tube Bridge
- Features a total of three slides
- Climbing wall and ship's wheel add to structural variety
- Enclosed bridge connects two sides of the structure

## **ADA Compliant**

With Athena's Armor, kids will be able to take their playground experience to the next level. This unique structure features one single and one double slide, making it a great option for children especially fond of slides. Also featured on Athena's Armor are a ship's wheel and a vertical climbing wall, which has various inlets and outcroppings so children can maintain traction while climbing. As always, safety is a point of emphasis for Athena's Armor, which features several safety bars and railings to prevent accidental falling. Additionally, an enclosed, high-ceiling tunnel connects either end of this structure, and doubles as an intuitive, fun way for kids to get some shade on a hot day, or simply to hang out with each other in an enclosed space. However kids choose to play on Athena's Armor, they'll surely relish the opportunity to get out on the playground and get active with their friends.