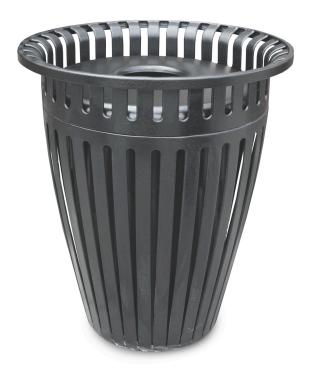

## Essentials - Crown Style Trash Receptacle

MSRP \$995.00

**SALE \$846.00** 

## Highlights:

- Unique shape that forms an alluring curve
- · Long-lasting and UV resistant coating
- Lid and liner included with purchase
- Diverse range of color coating options

This Crown Style Trash Receptacle by Webcoat features vertically ribbed steel planks that flare into a crown towards the top while narrowing towards the bottom to create an aesthetically pleasing, smooth curve that adds a classic and sophisticated look to any outdoor area. Accenting your site amenities is a good idea for any park, school, or commercial site to bring about a sense of style and design and keeps visitors coming back frequently. This 32-gallon trash receptacle is both stylish and functional. The steel is coated in a strong textured coating that is UV-stable meaning it will resist cracking and fading that comes from sun exposure. This trash can comes with a textured polyethylene finish that resists scratching. Unlike the other trash receptacles, the flat top and liner that are pictured are included with your purchase of this item. In-ground or surface mounting equipment is sold separately.