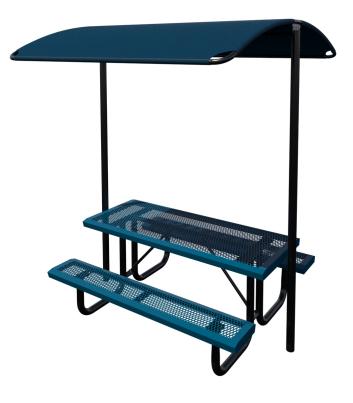

## Essentials - Picnic Table Arch Fabric Shade

## Highlights:

- Weather resistant cloth on shade
- Shade fabric and metal supports are color customizable
- Dual sturdy side posts
- Available as in-ground or surface mount

Webcoat has designed this Picnic Table Arch Fabric Shade perfectly to provide a more pleasant experience to everyone sitting at the table. It is long enough to fit a table that is 6 feet long and installation is a breeze. In fact, you can choose from surface or in-ground mounts for your exact needs. The great thing about this shade is that it is made to protect against harmful UV rays and stand up against harsh environmental elements. Unlike a traditional table umbrella that is prone to tearing and fading, this shade is made from polyethylene fabric so it will not be destroyed by a few gusts of wind. The Picnic Table Arch Fabric Shade is available in a variety of colors in both the fabric of the shade and the powder-coated metal of the supports. Please speak with a AAA State of Play salesperson to discuss currently available color options and discuss scheduling.